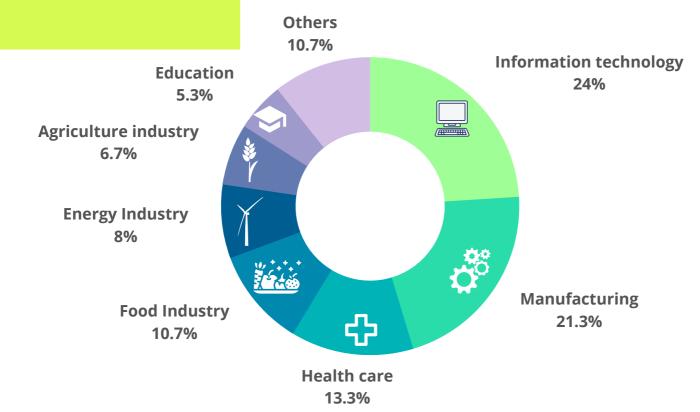

highly recommend CertEase's service in terms of speed, communication and value."



#### Logan McHenry, ENGLAND

When we wanted to upgrade from ISO9001:2008 to ISO 9001:2015, we inquired many service providers for the same but the Certease team responded quickly and provided an agreeable quotation.
The certease team tenaciously went through our process and ensured that we were up to mark for quality processes. For the organization that wants a professional approach, I would recommend Certease.



"Overall, the certease team does a fantastic job on getting certification for our company in a given timeline, the team has been proactive and very responsive."



#### Husam Abood, IRAQ



## What Our Number Suggests





#### 650+ COMPLETED PROJECTS



### <mark>Sectors</mark> We Worked So For



# Our <mark>Globa</mark>l Presence

India Malaysia Singapore Philippines Saudi Arabia United Arab Emirates Kuwait Iran Qatar Iraq Oman Egypt

South Africa Nigeria Lebanon Jordan Turkey Bahrain Australia Italy New Zealand Germany United Kingdom

# Contact us, we are here for you!



contact@certease.com



www.certease.com



# Thank You

WWW.CERTEASE.COM